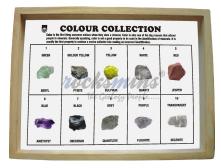

## **Minerals Colour Collection**

Colour :Colour is the first thing someone notices when they view a mineral. Color is also one of the big reasons that attract people to minerals. Generally speaking, color is not a good property to be used in the identification of minerals. It is usually the first property to confuse a novice collector into making an incorrect identification.

This collection contains 10 Minerals having Property of Green, Golden Yellow, Yellow, White, Red, Blue, Black, Grey, Purple& Transparent Colour.

| S.no | Cat No | Variant                   | Size      | Image                          |
|------|--------|---------------------------|-----------|--------------------------------|
| 1    | CO10PT | Partition Tray Colour Box | 7.5"x3.5" | Wednesday Smooth Child CHICAGO |
| 2    | CO10PM | Paper Mounted Showcase    | 9"x12"    | B COLOUR COLLECTION            |
| 3    | CO10PS | Polished Showcase         | 9"x12"    | P. COLOUR COLLECTION           |