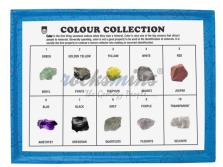

## **Minerals Colour Collection**

Colour :Colour is the first thing someone notices when they view a mineral. Color is also one of the big reasons that attract people to minerals. Generally speaking, color is not a good property to be used in the identification of minerals. It is usually the first property to confuse a novice collector into making an incorrect identification.

This collection contains 10 Minerals having Property of Green, Golden Yellow, Yellow, White, Red, Blue, Black, Grey, Purple& Transparent Colour.

| S.no | Cat No | Variant                   | Size      | Image                          |
|------|--------|---------------------------|-----------|--------------------------------|
| 1    | CO10PT | Partition Tray Colour Box | 7.5"x3.5" | Wednesday Smooth Child CHICAGO |
| 2    | CO10PM | Paper Mounted Showcase    | 9"x12"    | B COLOUR COLLECTION            |
| 3    | CO10PS | Polished Showcase         | 9"x12"    | P. COLOUR COLLECTION           |