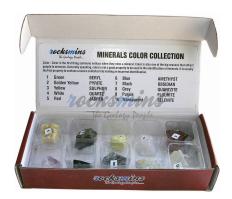

## **Minerals Colour Collection**

Colour :Colour is the first thing someone notices when they view a mineral. Color is also one of the big reasons that attract people to minerals. Generally speaking, color is not a good property to be used in the identification of minerals. It is usually the first property to confuse a novice collector into making an incorrect identification.

This collection contains 10 Minerals having Property of Green, Golden Yellow, Yellow, White, Red, Blue, Black, Grey, Purple& Transparent Colour.

| S.no | Cat No | Variant                   | Size      | Image                          |
|------|--------|---------------------------|-----------|--------------------------------|
| 1    | CO10PT | Partition Tray Colour Box | 7.5"x3.5" | Wednesday Smooth Child CHICAGO |
| 2    | CO10PM | Paper Mounted Showcase    | 9"x12"    | B COLOUR COLLECTION            |
| 3    | CO10PS | Polished Showcase         | 9"x12"    | P. COLOUR COLLECTION           |