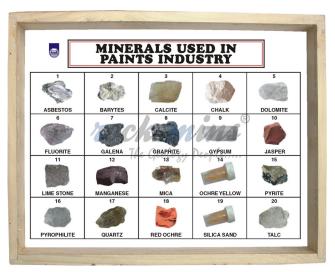

## Minerals Used in Paints Industry (Set of 20)

This Collection contains 20 Types of Minerals Specimens Used in Paints Industry.

This Kit include Some of the following Minerals Asbestos, Barytes, Calcite, Chalk, Dolomite, Fluorite, Galena, Graphite, Gypsum, Jasper, Lime Stone, Manganese, Mica, Ochre Yellow, Pyrite, Pyrophillite, Quartz, Red Ochre, Silica Sand & Talc etc.

| S.no | Cat No | Variant                | Size   | Image                                                                                                                                                                                                                                                                                                                                                                                                                                                                                                                                                                                                                                                                                                                                                                                                                                                                                                                                                                                                                                                                                                                                                                                                                                                                                                                                                                                                                                                                                                                                                                                                                                                                                                                                                                                                                                                                                                                                                                                                                                                                                                                          |
|------|--------|------------------------|--------|--------------------------------------------------------------------------------------------------------------------------------------------------------------------------------------------------------------------------------------------------------------------------------------------------------------------------------------------------------------------------------------------------------------------------------------------------------------------------------------------------------------------------------------------------------------------------------------------------------------------------------------------------------------------------------------------------------------------------------------------------------------------------------------------------------------------------------------------------------------------------------------------------------------------------------------------------------------------------------------------------------------------------------------------------------------------------------------------------------------------------------------------------------------------------------------------------------------------------------------------------------------------------------------------------------------------------------------------------------------------------------------------------------------------------------------------------------------------------------------------------------------------------------------------------------------------------------------------------------------------------------------------------------------------------------------------------------------------------------------------------------------------------------------------------------------------------------------------------------------------------------------------------------------------------------------------------------------------------------------------------------------------------------------------------------------------------------------------------------------------------------|
| 1    | PA20PM | Paper Mounted Showcase | 9"x12" | D WINDSAMA DEED IV                                                                                                                                                                                                                                                                                                                                                                                                                                                                                                                                                                                                                                                                                                                                                                                                                                                                                                                                                                                                                                                                                                                                                                                                                                                                                                                                                                                                                                                                                                                                                                                                                                                                                                                                                                                                                                                                                                                                                                                                                                                                                                             |
| 2    | PA20PS | Polished Showcase      | 9"x12" | D PANISAN MARKET IN THE PANISAN MARKET IN TH |