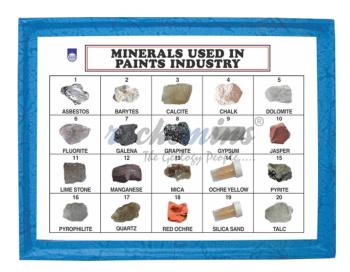

## Minerals Used in Paints Industry (Set of 20)

This Collection contains 20 Types of Minerals Specimens Used in Paints Industry.

This Kit include Some of the following Minerals Asbestos, Barytes, Calcite, Chalk, Dolomite, Fluorite, Galena, Graphite, Gypsum, Jasper, Lime Stone, Manganese, Mica, Ochre Yellow, Pyrite, Pyrophillite, Quartz, Red Ochre, Silica Sand & Talc etc.

| S.no | Cat No | Variant                | Size   | Image                                                                                                                                                                                                                                                                                                                                                                                                                                                                                                                                                                                                                                                                                                                                                                                                                                                                                                                                                                                                                                                                                                                                                                                                                                                                                                                                                                                                                                                                                                                                                                                                                                                                                                                                                                                                                                                                                                                                                                                                                                                                                                                          |
|------|--------|------------------------|--------|--------------------------------------------------------------------------------------------------------------------------------------------------------------------------------------------------------------------------------------------------------------------------------------------------------------------------------------------------------------------------------------------------------------------------------------------------------------------------------------------------------------------------------------------------------------------------------------------------------------------------------------------------------------------------------------------------------------------------------------------------------------------------------------------------------------------------------------------------------------------------------------------------------------------------------------------------------------------------------------------------------------------------------------------------------------------------------------------------------------------------------------------------------------------------------------------------------------------------------------------------------------------------------------------------------------------------------------------------------------------------------------------------------------------------------------------------------------------------------------------------------------------------------------------------------------------------------------------------------------------------------------------------------------------------------------------------------------------------------------------------------------------------------------------------------------------------------------------------------------------------------------------------------------------------------------------------------------------------------------------------------------------------------------------------------------------------------------------------------------------------------|
| 1    | PA20PM | Paper Mounted Showcase | 9"x12" | D WINDSAMA DEED IV                                                                                                                                                                                                                                                                                                                                                                                                                                                                                                                                                                                                                                                                                                                                                                                                                                                                                                                                                                                                                                                                                                                                                                                                                                                                                                                                                                                                                                                                                                                                                                                                                                                                                                                                                                                                                                                                                                                                                                                                                                                                                                             |
| 2    | PA20PS | Polished Showcase      | 9"x12" | D PANISAN MARKET IN THE PANISAN MARKET IN TH |