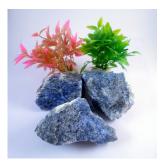

## Sodalite

Sodalite : A stone of self-expression and confidence, Sodalite can aid in issues of self-worth, self-acceptance, and self-esteem. encourages being true to self and standing up for your beliefs. Sodalite brings inner peace. emotional balance, helping you to release old wounds and patterns that no longer serve you. Sodalite promotes intuition and a trust in one's own judgment Encourages self-discipline Throat Chakra - helps in communicating and will give confidence to speak more. Third Eye - Stone of awakening and deepens meditation.