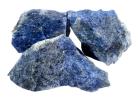

## Sodalite

Sodalite : A stone of self-expression and confidence, Sodalite can aid in issues of self-worth, self-acceptance, and self-esteem. encourages being true to self and standing up for your beliefs. Sodalite brings inner peace. emotional balance, helping you to release old wounds and patterns that no longer serve you. Sodalite promotes intuition and a trust in one's own judgment Encourages self-discipline Throat Chakra - helps in communicating and will give confidence to speak more. Third Eye - Stone of awakening and deepens meditation.