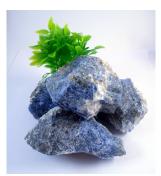

## Sodalite

Sodalite : A stone of self-expression and confidence, Sodalite can aid in issues of self-worth, self-acceptance, and self-esteem. encourages being true to self and standing up for your beliefs. Sodalite brings inner peace. emotional balance, helping you to release old wounds and patterns that no longer serve you. Sodalite promotes intuition and a trust in one's own judgment Encourages self-discipline Throat Chakra - helps in communicating and will give confidence to speak more. Third Eye - Stone of awakening and deepens meditation.