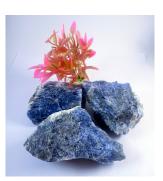

## Sodalite

Sodalite : A stone of self-expression and confidence, Sodalite can aid in issues of self-worth, self-acceptance, and self-esteem. encourages being true to self and standing up for your beliefs. Sodalite brings inner peace. emotional balance, helping you to release old wounds and patterns that no longer serve you. Sodalite promotes intuition and a trust in one's own judgment Encourages self-discipline Throat Chakra - helps in communicating and will give confidence to speak more. Third Eye - Stone of awakening and deepens meditation.