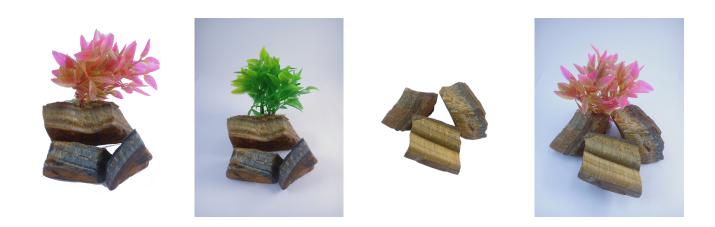

## Tiger Eye

Tiger's Eye is a stone of protection that is also very stabilizing and grounding. It enhances integrity, willpower, self-confidence, practicality and correct use of power. It is a stone that enhances good luck, and brings prosperity, often in the form of money. Tiger's eye is also a very protective stone which is especially protective during travel. It can also help one see clearly without illusion. Tiger's eye brings a special boost to the solar plexus chakra and to one's personal power.