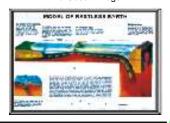

### 3D081 MODEL OF RESTLESS

**EARTH** Showing sea floor spreading of crust, subduction zones, the continents Mid-Ocean Ridge.