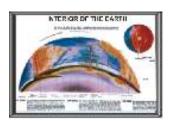

### 3D073 INTERIOR OF EARTH

Showing inner, outer material and formation of the earth