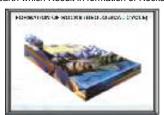

### 3D074 RIVER IN ACTION

(Water Cycle) Showing the stages of river actions in different phases.