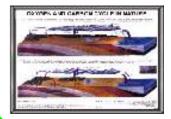

### 3D080 OXYGEN & CARBON

CYCLE IN NATURE Showing in detail the oxygen & carbon dioxide in the air, photosynthesis and respirentration