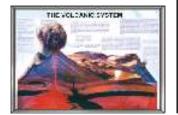

### 3D079 THE VOLCANIC

**SYSTEM** Shows different parameters how volcanoes take place & the hanging feature there after.