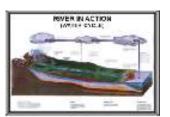

### 3D074 RIVER IN ACTION

(Water Cycle) Showing the stages of river actions in different phases.