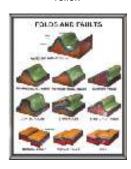

## 3D086 FOLDS & FAULTS Ten different

figures of folds & faults in multicolors and actual relief